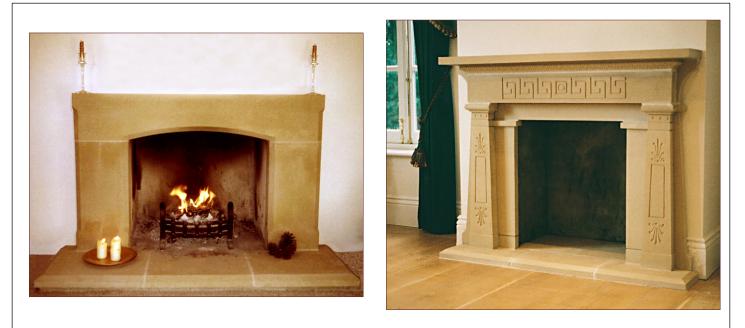

## Information Sheet Fireplace Surrounds

Thorverton Stone fireplaces are made to look at home in any room, be it small or large, traditional or modern. They are strong, durable and long lasting.

All of our fireplaces are sealed prior to delivery. The sealant aids cleaning and helps to minimise marking from spills.

We have six main designs in our range, which can be made in any of our cast stone colours. Opening sizes can be altered to suit your specification. They can be provided with or without a hearth.

For the DIY enthusiast, installation of our fireplaces is straightforward as we supply the necessary brackets, instructions and pointing mix. For the less keen on DIY, we recommend the employment of a local builder.