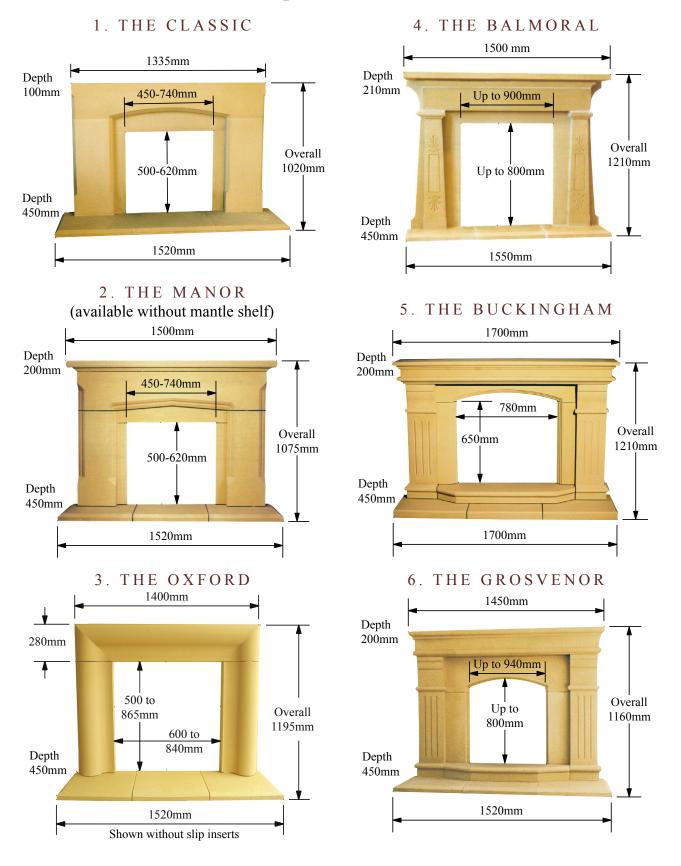

We have six main designs in our range, which can be made in any of our cast stone colours. Opening sizes can be altered to suit your specification. They can be provided with or without a hearth.

For the DIY enthusiast, installation of our fireplaces is straightforward as we supply the necessary brackets, instructions and pointing mix. For the less keen on DIY, we recommend the employment of a local builder.

In addition, we are always interested in talking to our customers about any individual requirements they might have.

Please turn over to see our designs.