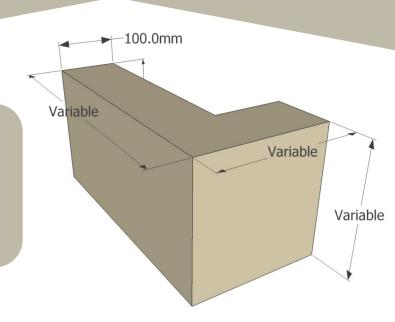

## Return Quoin Stones

Standard return quoins are built into the wall, forming part of the structure. - see our cladding quoins if you intend to fix the stones after the wall is built.

| Typical Leg and height dimensions |       |        |
|-----------------------------------|-------|--------|
| Leg                               | Leg   | Height |
| 440mm                             | 215mm | 215mm  |
| 295mm                             | 215mm | 140mm  |

Leg and height dimensions usually coincide with brick sizes

## Information we'll need to make your order:

- Both leg and height dimensions
- The overall quantity you require