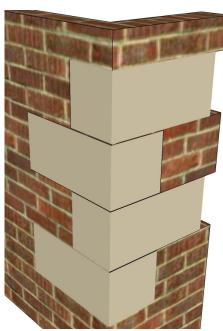

## Return Quoin Stones

Standard return quoins are built into the wall, forming part of the structure. - see our cladding quoins if you intend to fix the stones after the wall is built.

| Typical Leg and height dimensions |       |        |
|-----------------------------------|-------|--------|
| Leg                               | Leg   | Height |
| 440mm                             | 215mm | 215mm  |
| 295mm                             | 215mm | 140mm  |