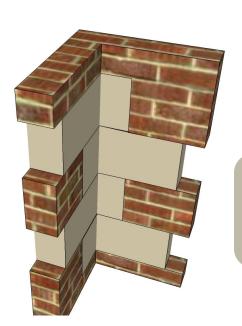

## Return Quoin Stones

Standard return quoins are built into the wall, forming part of the structure. - see our cladding quoins if you intend to fix the stones after the wall is built.

| Typical Leg and height dimensions |       |        |
|-----------------------------------|-------|--------|
| Leg                               | Leg   | Height |
| 440mm                             | 215mm | 215mm  |
| 295mm                             | 215mm | 140mm  |