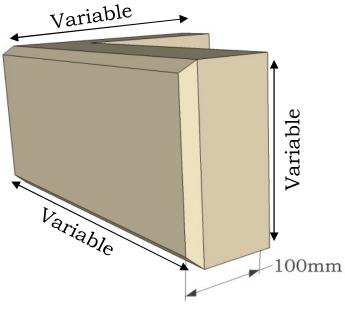

## Return Quoin Stones with Chamfered edge

Standard chamfered return quoins are built into brick walls, forming part of the structure. - see our cladding quoins if you intend to fix the stones to block-work and render up to them.

Leg and height dimensions usually coincide with brick sizes For Example: typical leg lengths 465mm & 240mm and typical height 215mm or 290mm

## Information we'll need to make your order:

- Both leg lengths and height dimensions
- The overall quantity you require