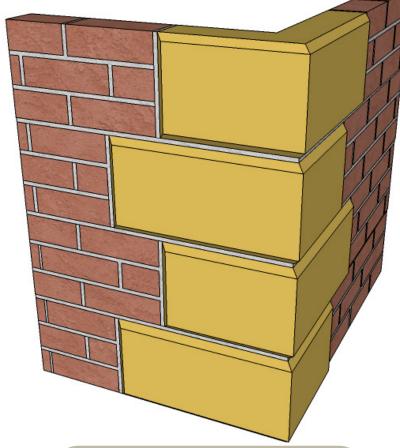

## Return Quoin Stones with Chamfered edge

Standard chamfered return quoins are built into brick walls, forming part of the structure. - see our cladding quoins if you intend to fix the stones to block-work and render up to them.