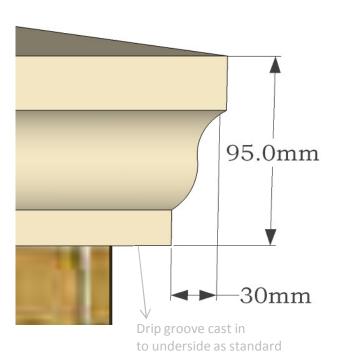

## **Moulded Pier Cap**

Tell us the size of your pier and we'll manufacture a pier cap to fit it

The overall height of the cap depends on the width (the bigger the cap, the higher it is)

A Moulded pier cap will overhang your pier by 60mm on each side (120mm overall) at its widest point If there are special requirements such as gate posts or nearby walls to consider, let us know and we'll adjust the dimensions to fit