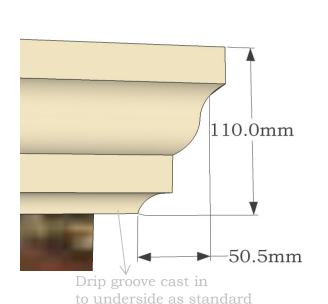

## Heritage style Pier Cap

Tell us the size of your pier and we'll manufacture a pier cap to fit it

The overall height of the cap depends on the width (the bigger the cap, the higher it is)

A Heritage pier cap will overhang your pier by 80mm on each side (160mm overall) at its widest point