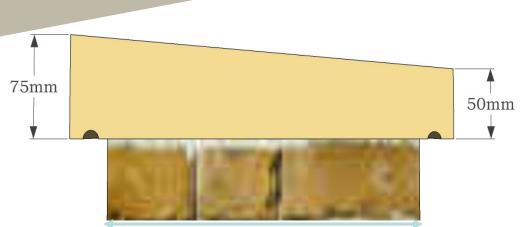

# **Once Weathered Coping**

Tell us the width of your wall and we'll make coping stones to fit

#### Information we'll need to make your order:

- how wide is your wall
- how long is your wall
- how many of each type corners are there
- how many fair faced ends left & right hand