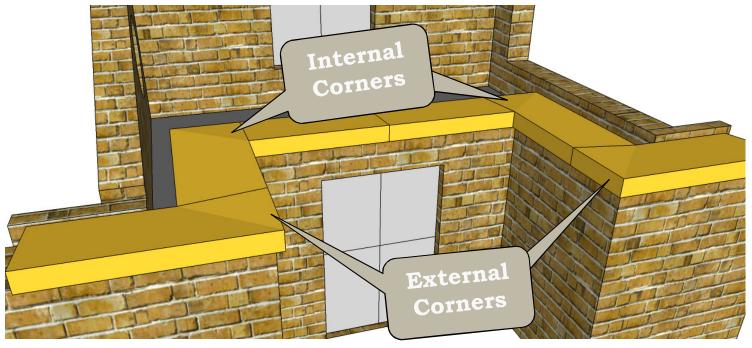

### **Corners**

Save the hassle of tricky cutting, we make these corners to order