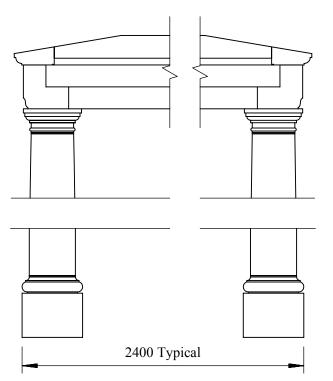

## PORTICO DETAIL Type F

Roof structure not supplied; to be arranged by customer

Beam End Built Into Wall 100mm Minimum

The state of the column Centre (Variable)

Beam End Built Into Wall 100mm Minimum

Seychelles Farm Upton Pyne F 01392 851822 W www.thor Upton Pyne F 01392 851833 Registered in Exeter EX5 5HY E caststone@thorvertonstone.co.uk No. 3530364