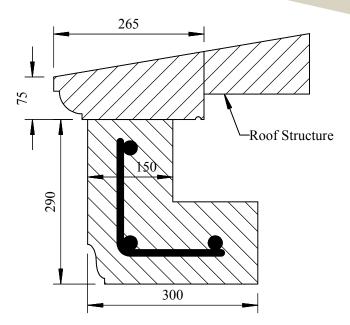

## PORTICO DETAIL Type F

Roof structure not supplied; to be arranged by customer

Beam End Built Into Wall 100mm Minimum

The state of the column Centre (Variable)

Beam End Built Into Wall 100mm Minimum

Seychelles Farm Upton Pyne F 01392 851822 W www.thor Upton Pyne F 01392 851833 Registered in Exeter EX5 5HY E caststone@thorvertonstone.co.uk No. 3530364